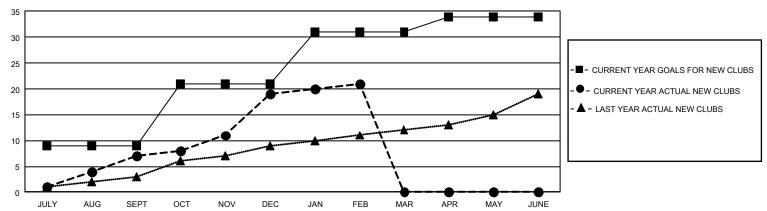

## GMT Constitutional Area 5 - K, Group K

REPORT DOES NOT INCLUDE CLUBS IN UNDISTRICTED AREAS.

| Clubs         |               |             |               | Members               |                        |                         |                                                    |  |
|---------------|---------------|-------------|---------------|-----------------------|------------------------|-------------------------|----------------------------------------------------|--|
|               | RESULTS FOR   | R 2020-2021 |               | RESULTS FOR 2020-2021 |                        |                         |                                                    |  |
| QUARTER       | NEW CLUB GOAL | NEW CLUBS   | DROPPED CLUBS | QUARTER MEM           | BER GROWTH NET<br>GOAL | MEMBER GROWTH<br>ACTUAL | DROPPED<br>MEMBERS ACTUAL<br>(including transfers) |  |
| JULY/AUG/SEPT | 27            | 7           | 10            | JULY/AUG/SEPT         | 1115                   | 1,291                   | 907                                                |  |
| OCT/NOV/DEC   | 36            | 12          | 4             | OCT/NOV/DEC           | 1285                   | 1,302                   | 1,040                                              |  |
| JAN/FEB/MAR   | 30            | 2           | 23            | JAN/FEB/MAR           | 1235                   | 323                     | 426                                                |  |
| APR/MAY/JUNE  | 9             | 0           | 0             | APR/MAY/JUNE          | 735                    | 0                       | 0                                                  |  |

## GOALS AND ACTUAL NEW CLUBS CUMULATIVE