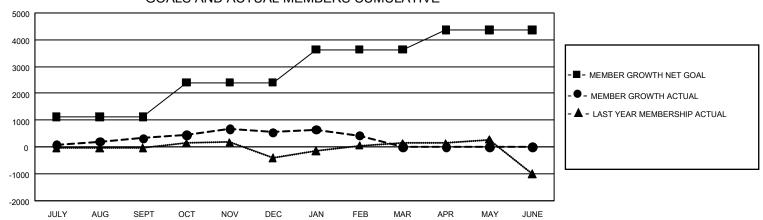

## GMT Constitutional Area 5 - K, Group K

REPORT DOES NOT INCLUDE CLUBS IN UNDISTRICTED AREAS.

| Clubs         |               |             |               | Members               |                        |                         |                                                    |  |
|---------------|---------------|-------------|---------------|-----------------------|------------------------|-------------------------|----------------------------------------------------|--|
|               | RESULTS FOR   | R 2020-2021 |               | RESULTS FOR 2020-2021 |                        |                         |                                                    |  |
| QUARTER       | NEW CLUB GOAL | NEW CLUBS   | DROPPED CLUBS | QUARTER MEM           | BER GROWTH NET<br>GOAL | MEMBER GROWTH<br>ACTUAL | DROPPED<br>MEMBERS ACTUAL<br>(including transfers) |  |
| JULY/AUG/SEPT | 27            | 7           | 10            | JULY/AUG/SEPT         | 1115                   | 1,291                   | 907                                                |  |
| OCT/NOV/DEC   | 36            | 12          | 4             | OCT/NOV/DEC           | 1285                   | 1,302                   | 1,040                                              |  |
| JAN/FEB/MAR   | 30            | 2           | 23            | JAN/FEB/MAR           | 1235                   | 323                     | 426                                                |  |
| APR/MAY/JUNE  | 9             | 0           | 0             | APR/MAY/JUNE          | 735                    | 0                       | 0                                                  |  |

## GOALS AND ACTUAL MEMBERS CUMULATIVE

| DROPPED CLUBS: 37              |       | 547 CLUBS OF 852 ADDED 1 OR MORE | GENDER DISTRIBUTION             |                 |       |
|--------------------------------|-------|----------------------------------|---------------------------------|-----------------|-------|
|                                |       | NEW MEMBERS                      | MALE                            | 18,669 (69.29%) |       |
|                                |       |                                  | FEMALE                          | 8,273 (30.71%)  |       |
| DROPPED MEMBERS                |       |                                  |                                 |                 |       |
| DECEASED                       | 39    | CLICK HERE FOR CUMULATIVE        | TOTAL FAMILY UNIT MEMBERS       |                 | 4,069 |
| CLUB CANCELLED 272 OTHER 2,062 |       | MEMBERSHIP DATA                  | FAMILY MEMBERS PAYING HALF DUES |                 | 0.405 |
|                                |       | _                                |                                 |                 | 2,405 |
| TOTAL                          | 2,373 |                                  |                                 |                 |       |